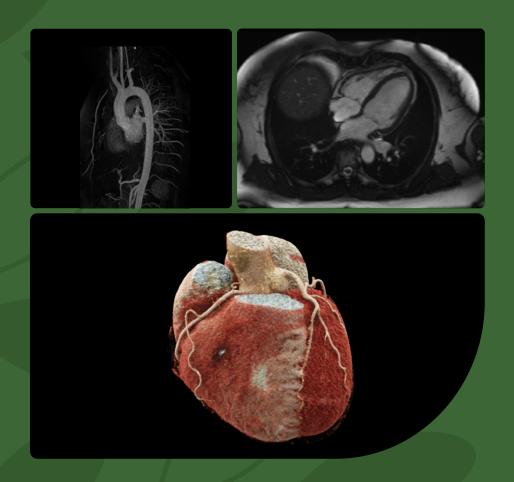

### Coronary Calcium CT Score

Coronary Calcium CT scoring is an accurate test to predict the risk of cardiovascular events across all ethnic groups.

- A simple low-dose CT scan of the chest
- A result that shows no coronary calcium (a 0 calcium score) predicts a very low risk (near zero) of major cardiovascular events in the next 10 years
- If there is calcium, we can combine the calcium score with other risk factors for coronary disease to help guide future clinical decisions to reduce cardiovascular risk factors

#### CT Coronary **Angiogram**

A CT Coronary Angiogram is a non-invasive imaging test to visualise the coronary arteries to diagnose coronary artery disease or assessment post stenting or bypass surgery.

#### Cardiac MRI

Cardiac MRI (Magnetic Resonance Imaging) is a non-invasive imaging technique used to assess the structure and function of the heart and its surrounding blood vessels. Providing diagnostic certainty through visualisation of the heart tissue and accurately assess its function, CMRI can be used to assess for:

- Damage to the heart muscle, for example from coronary artery disease
- Cardiac Inflammation
- Cardiomyopathies
- Congenital Heart Disease
- Valvular Heart Disease
- Pericardial Disease
- Aortic disease